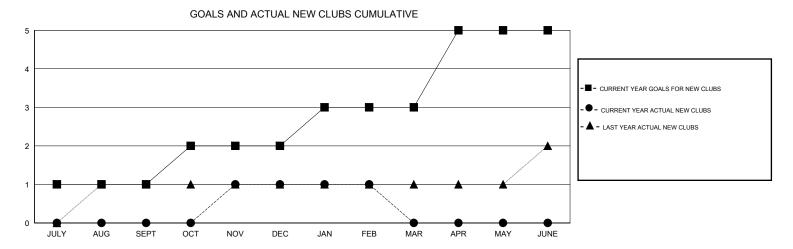

## Amarpreet Sembi **LOCATION MALAWI GMT CA** Clubs Members RESULTS FOR 2016-2017 RESULTS FOR 2016-2017 NEW CLUBS NEW CLUB GOAL DROPPED CLUBS NEW MEMBER GROWTH NEW MEMBER DROPPED QUARTER QUARTER NET GOAL (not reinstated GROWTH ACTUAL (not MEMBERS ACTUAL or transfers) reinstated or transfers) (including transfers) 0 0 25 47 69 JULY/AUG/SEPT JULY/AUG/SEPT 1 1 25 46 87 OCT/NOV/DEC OCT/NOV/DEC 0 0 25 12 14 JAN/FEB/MAR JAN/FEB/MAR 2 0 0 50 0 APR/MAY/JUNE APR/MAY/JUNE 0