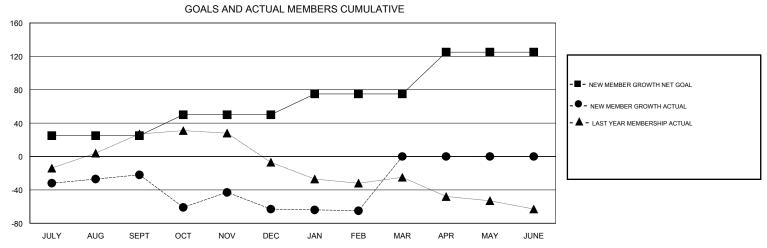

## Amarpreet Sembi **LOCATION MALAWI GMT CA** Clubs Members RESULTS FOR 2016-2017 RESULTS FOR 2016-2017 NEW CLUBS NEW CLUB GOAL DROPPED CLUBS NEW MEMBER GROWTH NEW MEMBER DROPPED QUARTER QUARTER NET GOAL (not reinstated GROWTH ACTUAL (not MEMBERS ACTUAL or transfers) reinstated or transfers) (including transfers) 0 0 25 47 69 JULY/AUG/SEPT JULY/AUG/SEPT 1 1 25 46 87 OCT/NOV/DEC OCT/NOV/DEC 0 0 25 12 14 JAN/FEB/MAR JAN/FEB/MAR 2 0 0 50 0 APR/MAY/JUNE APR/MAY/JUNE 0